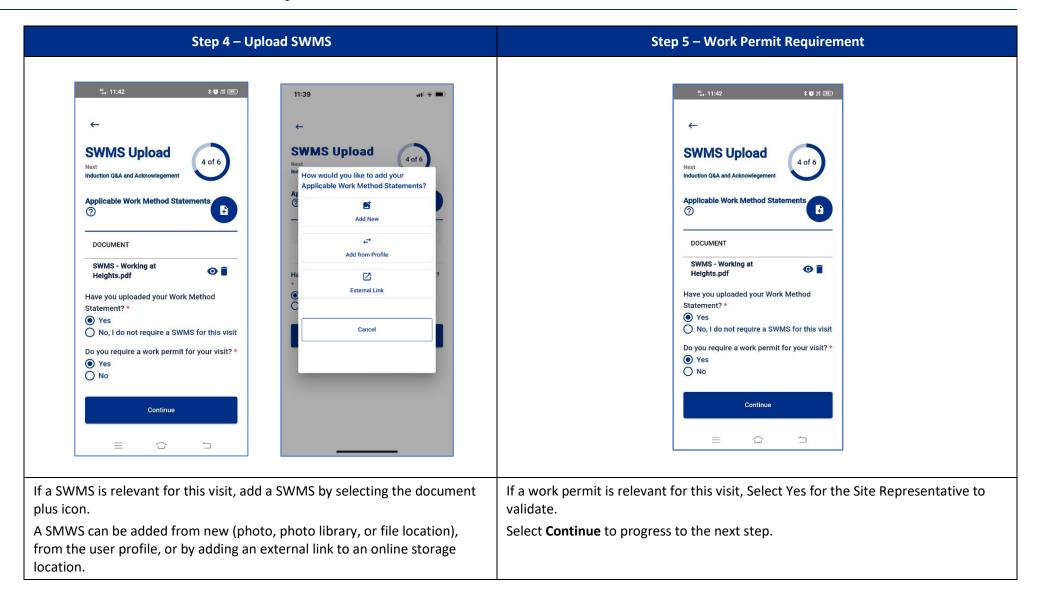

nt & Subcontractor Management



Review the site information carefully. Take note of details relevant to your visit. An emergency evacuation diagram is available, as well as a site hazards and asbestos register if relevant. Scroll to the bottom of the page and select **Continue** to proceed to the next step.

Select the appropriate visitor category and select **Continue** to proceed.

Select the Company represented. A City compliance check in this instance is not enabled for this visitor. Select the Continue to proceed.

Select the appropriate Reason(s) for Visit for your Visitor Category. Select Continue to proceed.

# think<u></u>safe.

User Guide Title: User Guide No: Process Area: City Onsite – City Onsite – Digital Permits User Guide PRO-UG-021 Procurement & Subcontractor Management



# think<u></u>safe.

Uncontrolled when printed or downloaded –
 Commercial in Confidence –
 Copyright © 2024 City Holdings (Aus) Pty Ltd

Page **4** of **10** Version: 1 Version Date: 06/12/2024 User Guide Title: User Guide No: Process Area: City Onsite – City Onsite – Digital Permits User Guide PRO-UG-021 Procurement & Subcontractor Management





## think<u></u>safe.

Uncontrolled when printed or downloaded –
 Commercial in Confidence –
 Copyright © 2024 City Holdings (Aus) Pty Ltd

Page **5** of **10** Version: 1 Version Date: 06/12/2024

| Step 8– Open I                                                                                                                                                                                     | Permit – Part A: Work Details                | Ste