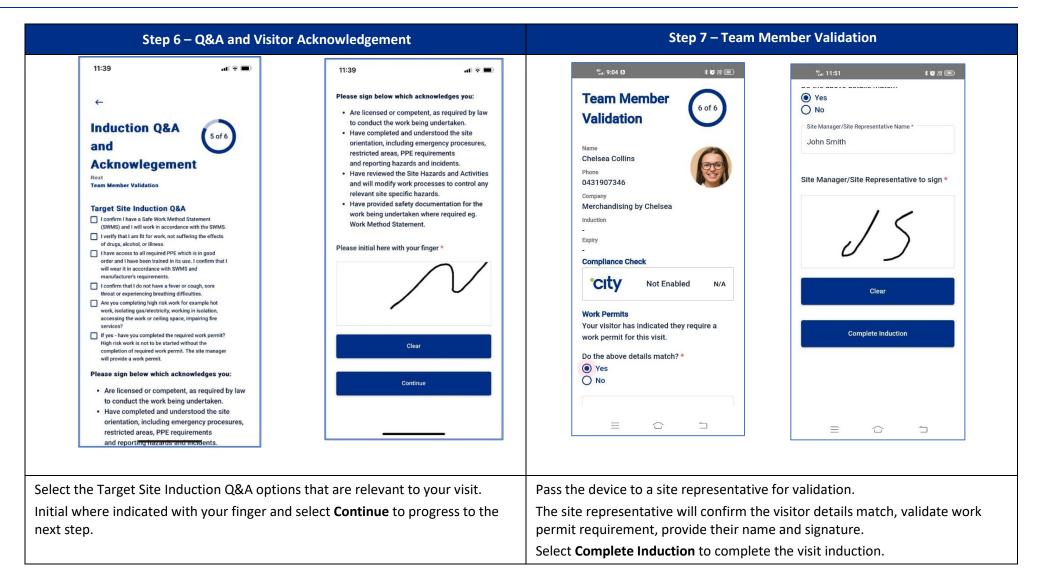

nd select **Continue** to proceed.

Select the Company represented. A City compliance check in this instance is not enabled for this visitor. Select the Continue to proceed.

Select the appropriate Reason(s) for Visit for your Visitor Category. Select Continue to proceed.

# think<u></u>safe.

User Guide Title: User Guide No: Process Area: City Onsite – City Onsite – Digital Permits User Guide PRO-UG-021 Procurement & Subcontractor Management



# think<u></u>safe.

Uncontrolled when printed or downloaded –
 Commercial in Confidence –
 Copyright © 2024 City Holdings (Aus) Pty Ltd

Page **4** of **10** Version: 1 Version Date: 06/12/2024 User Guide Title: User Guide No: Process Area: City Onsite – City Onsite – Digital Permits User Guide PRO-UG-021 Procurement & Subcontractor Management





## think<u></u>safe.

Uncontrolled when printed or downloaded –
 Commercial in Confidence –
 Copyright © 2024 City Holdings (Aus) Pty Ltd

Page **5** of **10** Version: 1 Version Date: 06/12/2024

| Step 8– Open I                                                                                                                                                                                     | Permit – Part A: Work Details                | Step 9 – Op                                                     | pen Permit – Part B: Assessment