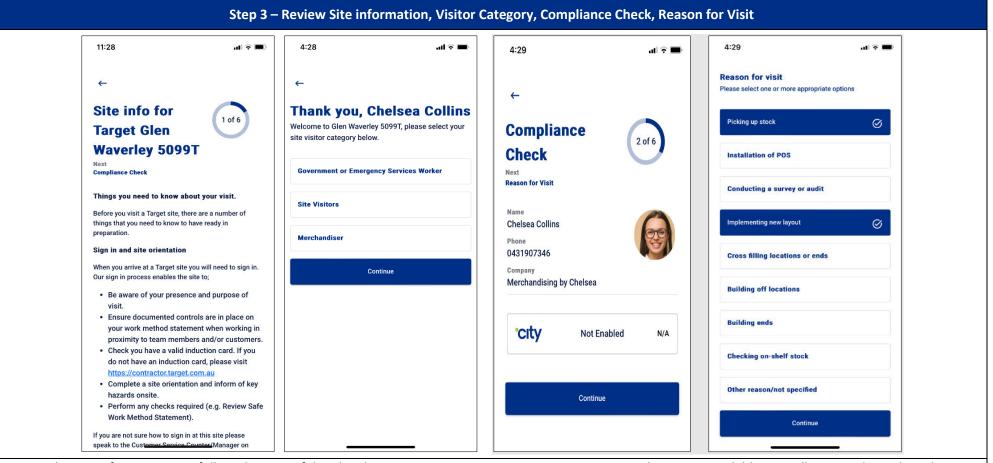

Review the site information carefully. Take note of details relevant to your visit. An emergency evacuation diagram is available, as well as a site hazards and asbestos register if relevant. Scroll to the bottom of the page and select **Continue** to proceed to the next step.

Select the appropriate visitor category and select **Continue** to proceed.

Select the Company represented. A City compliance check in this instance is not enabled for this visitor. Select the Continue to proceed.

Select the appropriate Reason(s) for Visit for your Visitor Category. Select Continue to proceed.