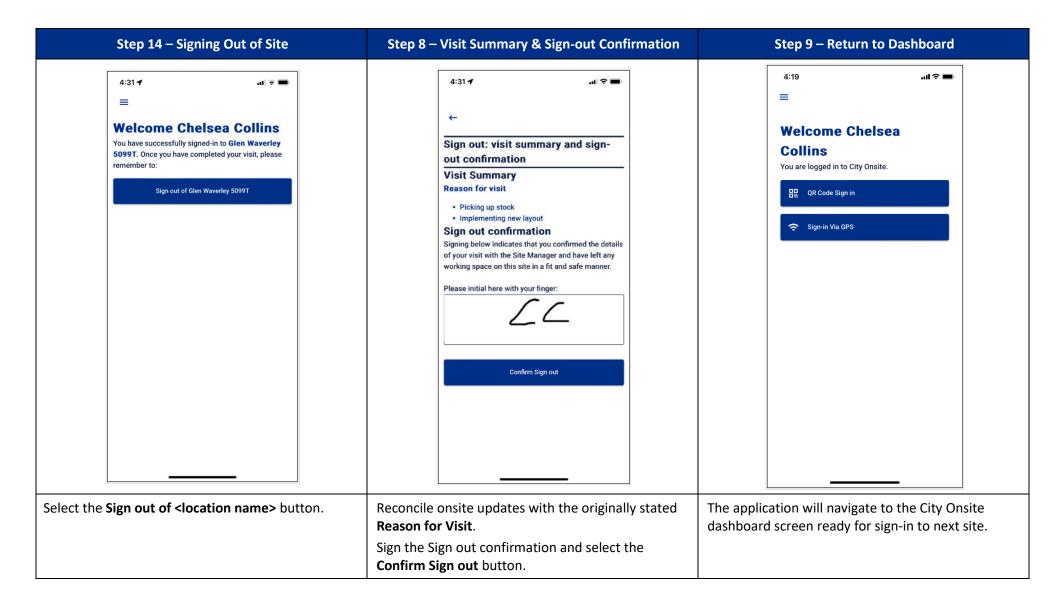

# think<u></u>safe.

Uncontrolled when printed or downloaded –
 Commercial in Confidence –
 Copyright © 2024 City Holdings (Aus) Pty Ltd

Page **4** of **10** Version: 1 Version Date: 06/12/2024 User Guide Title: User Guide No: Process Area: City Onsite – City Onsite – Digital Permits User Guide PRO-UG-021 Procurement & Subcontractor Management

## think<u></u>safe.

Uncontrolled when printed or downloaded –
 Commercial in Confidence –
 Copyright © 2024 City Holdings (Aus) Pty Ltd

Page **5** of **10** Version: 1 Version Date: 06/12/2024

| Step 8– Open I                                                                                                                                                                                     | Permit – Part A: Work Details                | Step 9 – Op                                                     | pen Permit – Part B: Assessment                                                                                                                                                                                                                                                                                                                                                                                                                                                                                                                                                                                                         | t and Controls                                                                                                        |  |
|----------------------------------------------------------------------------------------------------------------------------------------------------------------------------------------------------|----------------------------------------------|-----------------------------------------------------------------|-----------------------------------------------------------------------------------------------------------------------------------------------------------------------------------------------------------------------------------------------------------------------------------------------------------------------------------------------------------------------------------------------------------------------------------------------------------------------------------------------------------------------------------------------------------------------------------------------------------------------------------------|-----------------------------------------------------------------------------------------------------------------------|--|
| 45<br>Sout 9:1:                                                                                                                                                                                    | S C) © X C # @)                              | <sup>44</sup> π19:12 છ D                                        | ≝n 9:13 ⊙ 0                                                                                                                                                                                                                                                                                                                                                                                                                                                                                                                                                                                                                             | ≝ <sub>int</sub> 9:13 ⊗ 63 © <b>≭ 0</b> ₩ 📼                                                                           |  |
| city                                                                                                                                                                                               | Permits                                      | PART B: Assessment and Controls (Person<br>Performing the work) | Roof and Ceiling Access Permit                                                                                                                                                                                                                                                                                                                                                                                                                                                                                                                                                                                                          | Hot Works Permit     Contractor who is performing the hot                                                             |  |
| Open Peri<br>Part A: Wo<br>Name: Chelis<br>Location of                                                                                                                                             | rk Detalls<br>ea Collins Permit #: CC0000315 | Roof and Ceiling Access Permit                                  | <ul> <li>Site Manager and other persons<br/>who maybe affected by the work<br/>activity have been notified</li> <li>Hazards associated with the job<br/>have been identified and hazard<br/>controls implemented</li> <li>Safety equipment has been checked<br/>and confirmed serviceable prior to<br/>use</li> <li>Work area is protected to prevent<br/>entry of other persons (including<br/>protection of drop zones)</li> <li>The supporting structure is<br/>sufficient to withhold the load of<br/>people, equipment and materials</li> <li>Plant and equipment outside scope<br/>of work will not be interfered with</li> </ul> | confirmation item has been actioned<br>Site Manager and other persons who<br>maybe affected by the work activity have |  |
| Waverley 50<br>Open Permit                                                                                                                                                                         |                                              | Hot Works Permit                                                |                                                                                                                                                                                                                                                                                                                                                                                                                                                                                                                                                                                                                                         | O No                                                                                                                  |  |
| Work Orde<br>987654                                                                                                                                                                                | Number: *                                    | Electrical and Gas Isolation Work Permit                        |                                                                                                                                                                                                                                                                                                                                                                                                                                                                                                                                                                                                                                         | O No                                                                                                                  |  |
| Description<br>Install P                                                                                                                                                                           | of Work: *<br>DS on ceiling.                 | Ground Penetration Permit                                       |                                                                                                                                                                                                                                                                                                                                                                                                                                                                                                                                                                                                                                         | Hazards associated with the job have<br>been identified and hazard controls<br>implemented *                          |  |
| Addition<br>                                                                                                                                                                                       | End Time: *                                  | Fire Protection Equipment Impairment<br>Permit                  |                                                                                                                                                                                                                                                                                                                                                                                                                                                                                                                                                                                                                                         | N/A<br>Fire Sprinklers and/or Thermal Detectors                                                                       |  |
| 9:07 am                                                                                                                                                                                            | 11:07 am                                     | Confined Spaces Access Permit                                   |                                                                                                                                                                                                                                                                                                                                                                                                                                                                                                                                                                                                                                         | O Yes<br>O No                                                                                                         |  |
| Ξ                                                                                                                                                                                                  | : C D                                        |                                                                 | = û 1                                                                                                                                                                                                                                                                                                                                                                                                                                                                                                                                                                                                                                   |                                                                                                                       |  |
| If a work permit is required, the Permit form opens.                                                                                                                                               |                                              | Select the relevant Work Perm                                   | nit required in Part B: Assessment                                                                                                                                                                                                                                                                                                                                                                                                                                                                                                                                                                                                      | t and Controls.                                                                                                       |  |
| With the site representative, review Part A: Work Details.                                                                                                                                         |                                              | Confirm items to be actioned f                                  | Confirm items to be actioned for selected work permit(s).                                                                                                                                                                                                                                                                                                                                                                                                                                                                                                                                                                               |                                                                                                                       |  |
| Add in the Work Order Number, Description of Work and any                                                                                                                                          |                                              | any City standardised high risk wor                             | City standardised high risk work permits available in City Onsite are:                                                                                                                                                                                                                                                                                                                                                                                                                                                                                                                                                                  |                                                                                                                       |  |
| additional people performing work and duration of Work Permit .<br>Note: For City Subcontractors, the work order and description<br>will be prepopulated, and you may overwrite the information as |                                              | otion Ground Penetration Permit, Fi                             | Roof and Ceiling Access Permit, Hot Works Permit, Electrical and Gas Isolation Work Permit,<br>Ground Penetration Permit, Fire Protection Equipment Impairment Permit and Confined Spa<br>Access Permit, Penthouse Clean Access Permit, Cleaning Schafer Mechanised Areas Permit a<br>EWP & Scaffold Work Permit.                                                                                                                                                                                                                                                                                                                       |                                                                                                                       |  |