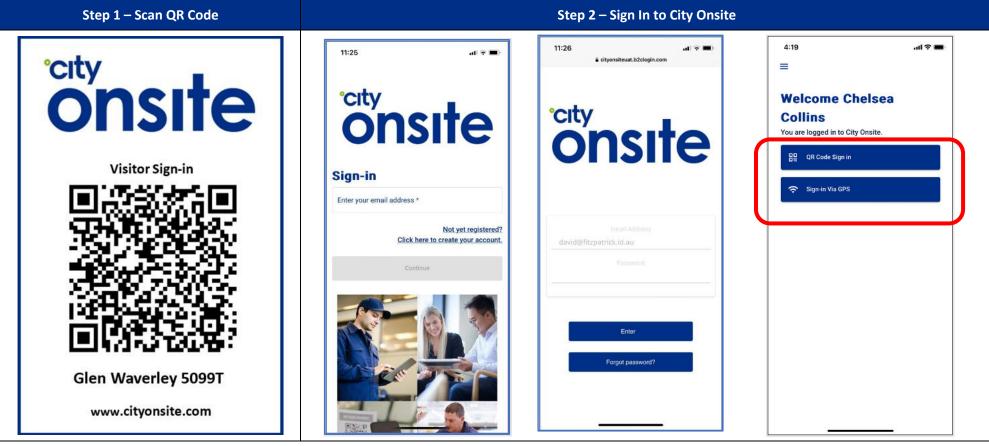

### 3 User Guide

Using the current process, scan the QR code to sign in to City Onsite. If you are not signed in to City Onsite already, you will be prompted to enter your email address and select **Continue**.

Enter your password and select **Enter**. At the dashboard screen, sign-in can be actioned by scanning the QR Code, or via a list of appropriate sites determined by the geo-location of the mobile device.