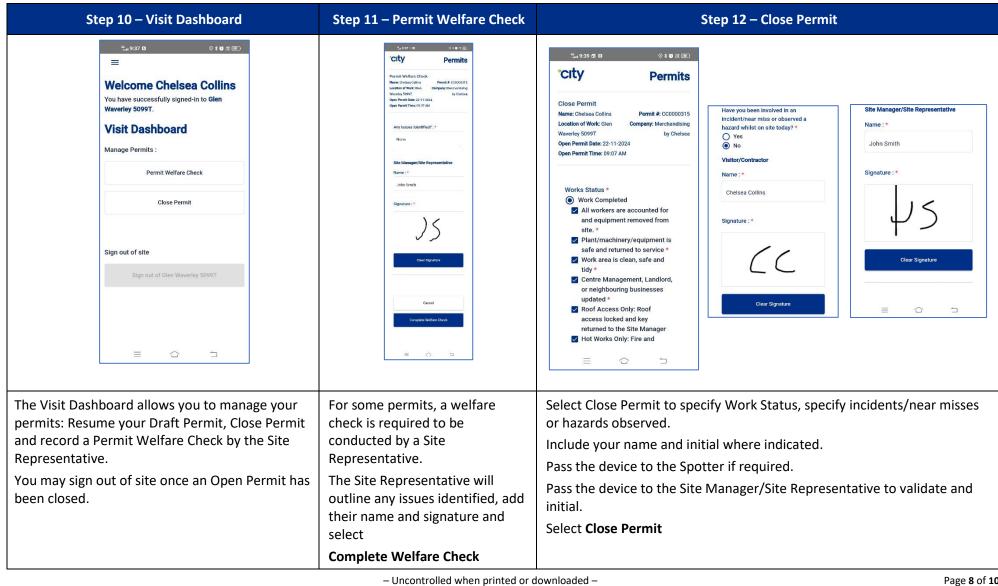

# think<u></u>safe.

Uncontrolled when printed or downloaded –
 Commercial in Confidence –
 Copyright © 2024 City Holdings (Aus) Pty Ltd

## think\_safe.

Page **9** of **10** Version: 1 Version Date: 06/12/2024